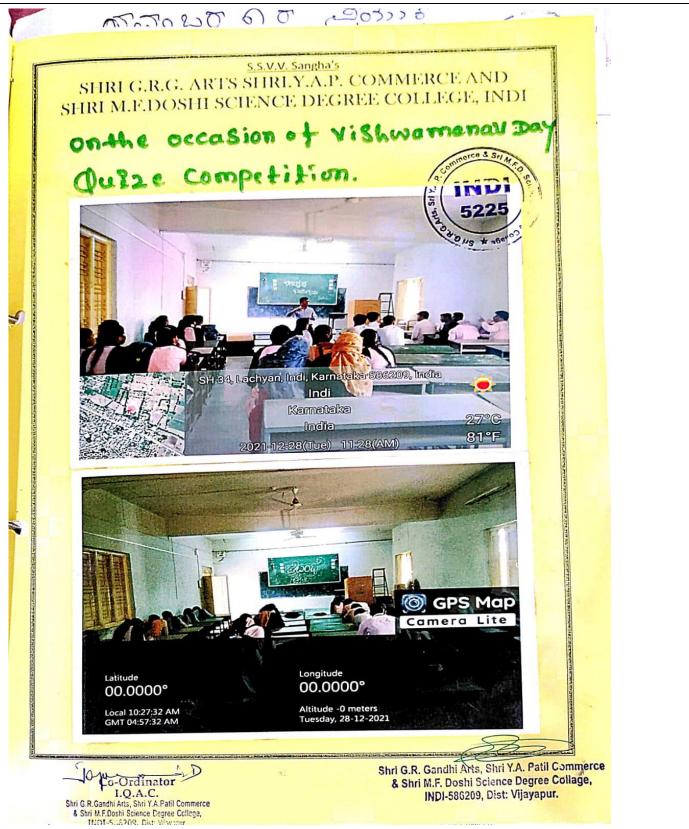

their name with Mr. Srishaila, Assistant Professor of Kannada subject.

| Sl.No | Competitions | Subject                 | Date       |
|-------|--------------|-------------------------|------------|
| 1     | Singing      | Written by Kuvempu      | 27.12.2021 |
| 2     | Speech       | My Kuvempu              | 27.12.2021 |
| 3     | Poem Wrtting | About Kuvempu           | 27.12.2021 |
| 4     | Essay        | Contribution of Kuvempu | 28.12.2021 |
| 5     | Quiz         | Kannada Literature      | 28.12.2021 |

D **Co-Ordinator** 

I.Q.A.C. Shri G.R.Gandhi Arts, Shri Y.A.Patil Commerce & Shri M.F.Doshi Science Degree College, INDI-586209. Dist: Vijayapur.



Principal Shri G.R.Gandhi Arts, Shri Y.A.Patil Commerce 8 Shri M.F.Doshi Science Degree College, INDI-586209. Dist: Vijayaput.









Tel : 08359-225118 S.S.V.V. Sangha's SHRI G.R.GANDHI ARTS, SHRI Y'A.PATIL COMMERCE & SHRI M.F.DOSHI SCIENCE DEGREE COLLEGE, INDI- 586 209 NAAC RE-ACCREDITED AT THE 'B' LEVEL IN 3rd CYCLE College Code-5225 Email : pplgrgindi@gmail.com INDI-586209 Dist : VIJAYAPUR(Kamataka) Web site :www grgayapeci.org YAPCOMP25] NOVAC/2001-22 Ref No .: 4R UTA Date: 02/03 /2020 ಸುತ್ತೋಲೆ ನಮ ಮಹಾವಿದ್ಯಾಲಯದ 200 ವಿದ್ಯಾರ್ಥಿನಿಯರಿಗೆ ತಿಳಿಸುವುದೇನೆಂದರೆ, 'ಅಂತರ್ ರಾಷ್ಟ್ರೀಯ ಮಹಿಳಾ ದಿನಾಚರಣೆಯ' ನಿಮಿತ್ತ ಮಹಿಳಾ ವೇದಿಕೆ & ಸಮಾಜಶಾಸ್ತ್ರ ವಿಭಾಗದ ವತಿಯಿಂದ ನಮ್ಮ ಮಹಾವಿದ್ಯಾಲಯದಲ್ಲಿ ದಿನಾಂಕ 04.03.2022 ರಿಂದ 07.03.2022 ರವರೆಗೆ ವಿವಿಧ ಸ್ಪರ್ಧೆಗಳನ್ನು ಹಮ್ಮಿಕೊಂಡಿದ್ದು, ಆಸಕ್ತ ವಿದ್ಯಾರ್ಥಿನಿಯರು ಶ್ವೇತಾ ಕಾಂತ, ಸುಮಾ ಪಾಟೀಲ ಹಾಗೂ ಶೃತಿ ಪಾಟೀಲ ಅವರ ಹತ್ತಿರ ತಮ್ಮ ಹೆಸರನ್ನು ನೋಂದಾಯಿಸಬೇಕೆಂದು ಸೂಚಿಸಲಾಗಿದೆ. Date the Subject Sl.No Name of Competition 04/03/2022 Clay Modelin