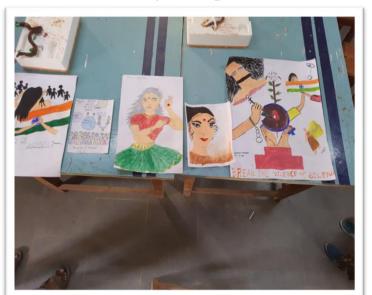

Affiliated to Rani Channamma University, Belagavi. Re-Accredited by NAAC with 'B' Grade In 3rd Cycle. Gmail: pplgrgindi@gmail.com

Web: www.grgyapmfdc.org

Ref:

Date:

| Name of the                    | Culture Cell                                                                                                                                                                                                                                                                                                                                              |
|--------------------------------|-----------------------------------------------------------------------------------------------------------------------------------------------------------------------------------------------------------------------------------------------------------------------------------------------------------------------------------------------------------|
| Committee/Unit/Cell/Department |                                                                                                                                                                                                                                                                                                                                                           |
| Activity Name                  | Best Out of Wets                                                                                                                                                                                                                                                                                                                                          |
| Date of Activity               | 24 Aug 2023                                                                                                                                                                                                                                                                                                                                               |
| Photo                          | Report                                                                                                                                                                                                                                                                                                                                                    |
| Best Out of Wets Competition   | Culture Cell (An IQAC Initiative) organized<br>Annual Culture activity for the academic 2022-<br>23 Best Out of Wets Competition organised on<br>24.08.20233 In the August presence Dr. Surendra<br>K Dept of Sociology. 04 student's participants in<br>this event. The event was led and executed<br>successfully under the guidance of Shri Shirshail. |