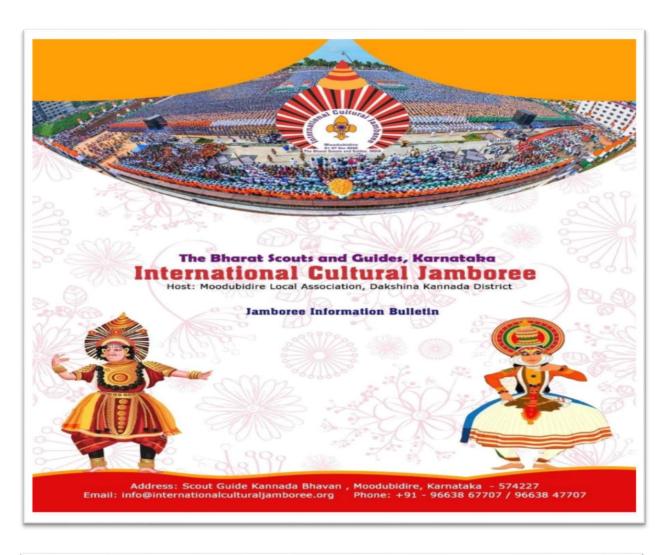

#### **Relieving** Letter

Respected Sir,

Dr.Shreekant Rathod Assistant Professor in Hindi & 9 Rovers of Shri G.R.G Arts, Shri Y.A.P Commerce & Shri M.F.D Science Degree College Indi, is hereby relieved on 19.12.2022 for them attending the International Cultural Jamboree of Scout and Guide from 21.12.2022 to 27.12.2022.

Affiliated to Rani Channamma University, Belagavi. Re-Accredited by NAAC with 'B' Grade In 3rd Cycle. Gmail: pplgrgindi@gmail.com

Web: www.grgyapmfdc.org

Ref:

Date:

| Name of the                                                                                                                                                                                                                                                                                                                                                                                                                                                                                                                                                                                                                                                                                                                                                                                      | Bharat Scouts and Guides Rovers and Rangers Unit                                                                                                                                                                                                                                                                                                   |
|--------------------------------------------------------------------------------------------------------------------------------------------------------------------------------------------------------------------------------------------------------------------------------------------------------------------------------------------------------------------------------------------------------------------------------------------------------------------------------------------------------------------------------------------------------------------------------------------------------------------------------------------------------------------------------------------------------------------------------------------------------------------------------------------------|----------------------------------------------------------------------------------------------------------------------------------------------------------------------------------------------------------------------------------------------------------------------------------------------------------------------------------------------------|
| Committee/Unit/Cell/Department                                                                                                                                                                                                                                                                                                                                                                                                                                                                                                                                                                                                                                                                                                                                                                   |                                                                                                                                                                                                                                                                                                                                                    |
| Activity Name                                                                                                                                                                                                                                                                                                                                                                                                                                                                                                                                                                                                                                                                                                                                                                                    | International Cultural Jamboree                                                                                                                                                                                                                                                                                                                    |
| Date of Activity                                                                                                                                                                                                                                                                                                                                                                                                                                                                                                                                                                                                                                                                                                                                                                                 | 21 Dec to 27 Dec 2022                                                                                                                                                                                                                                                                                                                              |
| Photo                                                                                                                                                                                                                                                                                                                                                                                                                                                                                                                                                                                                                                                                                                                                                                                            | Report                                                                                                                                                                                                                                                                                                                                             |
| Students Performing in Cultural Activity         Students Performing in Cultural Activity         Students Performing in Cultural Activity         State         State | Our college Rovers participate in International<br>Cultural Jamboree organized by Bharat Scouts and<br>Guides, Karnataka. Hosted by Moodbidari Local<br>Association Dakshina Kannada on 21.12.2022 to<br>27.12.2022. Rover Leader Dr. Shreekant Rathod and 9<br>Rovers participate in this events. The event was led and<br>executed successfully. |