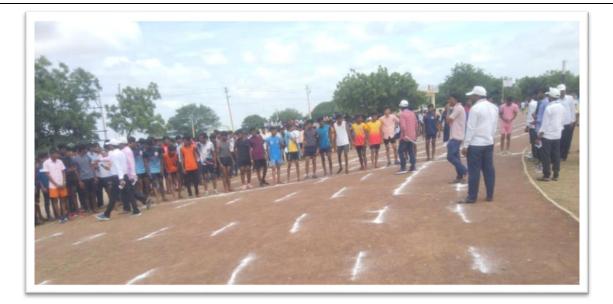

Re-Accredited by NAAC with 'B' Grade In 3rd Cycle. Gmail: <u>pplgrgindi@gmail.com</u>

Web: www.grgyapmfdc.org

Date:

Annual Sports Meet 2022-23

| Name of the Committee/Unit/Cell/Department                                                                       | Department of Physical Education and Sports                                                                                                                                                                                                                                                                                                                                                                                                                                                                                                                                                                                                                                      |
|------------------------------------------------------------------------------------------------------------------|----------------------------------------------------------------------------------------------------------------------------------------------------------------------------------------------------------------------------------------------------------------------------------------------------------------------------------------------------------------------------------------------------------------------------------------------------------------------------------------------------------------------------------------------------------------------------------------------------------------------------------------------------------------------------------|
| Activity Name                                                                                                    | Annual Day Sports 2022-23                                                                                                                                                                                                                                                                                                                                                                                                                                                                                                                                                                                                                                                        |
| Date of Activity                                                                                                 | 25 and 26 Aug 2022                                                                                                                                                                                                                                                                                                                                                                                                                                                                                                                                                                                                                                                               |
| Photo                                                                                                            | Report                                                                                                                                                                                                                                                                                                                                                                                                                                                                                                                                                                                                                                                                           |
| SF6+260, Lachyan, Indi, Karnataka S86209, Inda         Namataka         India         O23-08-25 (Fri) 10:30 (an) | Department of Physical Education and Sports<br>(An IQAC Initiative) organized Annual sports<br>for the academic 2022-23 In theAugust presence<br>:<br>Shri. Neelakantagouda. S. Patil<br>Vice-president, S.S.V.V Sangh Indi,<br>Inauguration by: Shri. Prabhakar. S. Bagali Hon.<br>Secretary, S.S.V.V Sangh Indi Presence Shri S B<br>Jadhav (Principal) Dr.Jayaprasad D (IQAC,<br>Coordinator) and all teaching staff across all<br>Departments. Our College conducted different<br>sports events. More t han 150 students'<br>participants in different events. The event was<br>led and executed successfully under the<br>guidance of Physical Director Ramesh<br>Balaganur |