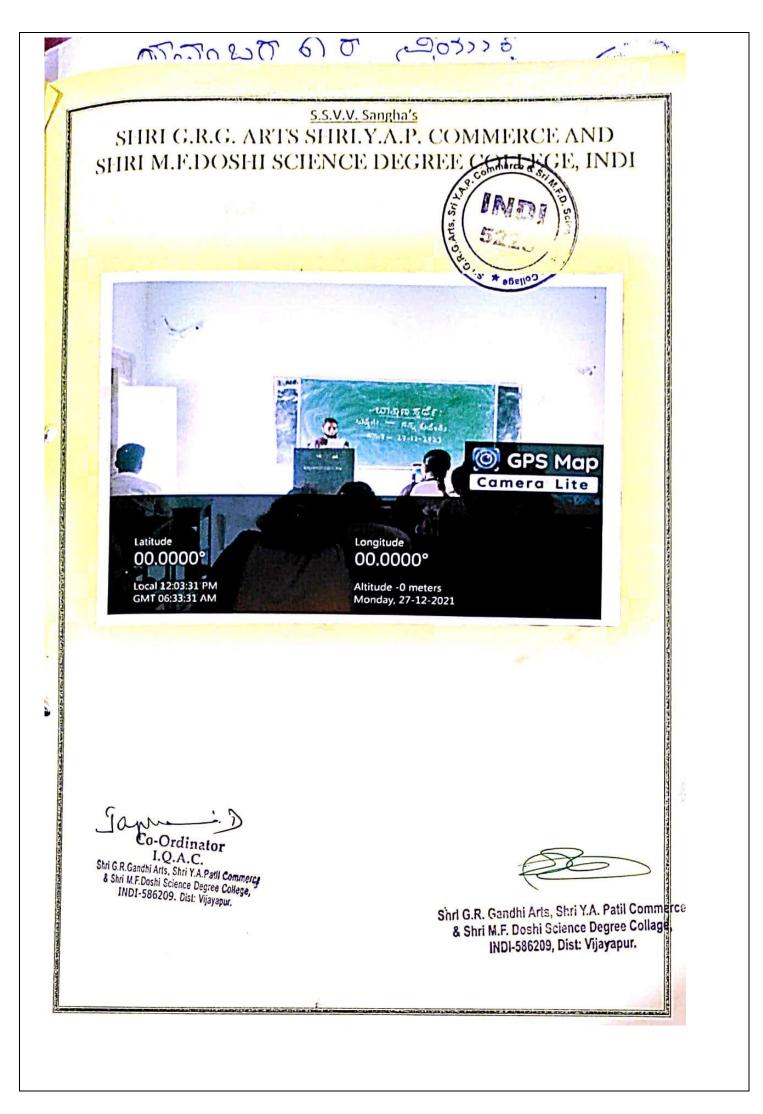

heir name with Mr. Srishaila, Assistant Professor of Kannada subject.

| Sl.No | Competitions | Subject                 | Date       |
|-------|--------------|-------------------------|------------|
| 1     | Singing      | Written by Kuvempu      | 27.12.2021 |
| 2     | Speech       | My Kuvempu              | 27.12.2021 |
| 3     | Poem Wrtting | About Kuvempu           | 27.12.2021 |
| 4     | Essay        | Contribution of Kuvempu | 28.12.2021 |
| 5     | Quiz         | Kannada Literature      | 28.12.2021 |

D **Co-Ordinator** 

I.Q.A.C. Shri G.R.Gandhi Arts, Shri Y.A.Patil Commerce & Shri M.F.Doshi Science Degree College, INDI-586209. Dist: Vijayapur.



Principal Shri G.R.Gandhi Arts, Shri Y.A.Patil Commerce 8 Shri M.F.Doshi Science Degree College, INDI-586209. Dist: Vijayaput.









Tel : 08359-225118 S.S.V.V. Sangha's SHRI G.R.GANDHI ARTS, SHRI Y'A.PATIL COMMERCE & SHRI M.F.DOSHI SCIENCE DEGREE COLLEGE, INDI- 586 209 NAAC RE-ACCREDITED AT THE 'B' LEVEL IN 3rd CYCLE College Code-5225 Email : pplgrgindi@gmail.com INDI-586209 Dist : VIJAYAPUR(Kamataka) Web site :www grgayapeci.org YAPCOMP25] NOVAC/2001-22 Ref No .: 4R UTA Date: 02/03 /2020 ಸುತ್ತೋಲೆ ನಮ ಮಹಾವಿದ್ಯಾಲಯದ 200 ವಿದ್ಯಾರ್ಥಿನಿಯರಿಗೆ ತಿಳಿಸುವುದೇನೆಂದರೆ, 'ಅಂತರ್ ರಾಷ್ಟ್ರೀಯ ಮಹಿಳಾ ದಿನಾಚರಣೆಯ' ನಿಮಿತ್ತ ಮಹಿಳಾ ವೇದಿಕೆ & ಸಮಾಜಶಾಸ್ತ್ರ ವಿಭಾಗದ ವತಿಯಿಂದ ನಮ್ಮ ಮಹಾವಿದ್ಯಾಲಯದಲ್ಲಿ ದಿನಾಂಕ 04.03.2022 ರಿಂದ 07.03.2022 ರವರೆಗೆ ವಿವಿಧ ಸ್ಪರ್ಧೆಗಳನ್ನು ಹಮ್ಮಿಕೊಂಡಿದ್ದು, ಆಸಕ್ತ ವಿದ್ಯಾರ್ಥಿನಿಯರು ಶ್ವೇತಾ ಕಾಂತ, ಸುಮಾ ಪಾಟೀಲ ಹಾಗೂ ಶೃತಿ ಪಾಟೀಲ ಅವರ ಹತ್ತಿರ ತಮ್ಮ ಹೆಸರನ್ನು ನೋಂದಾಯಿಸಬೇಕೆಂದು ಸೂಚಿಸಲಾಗಿದೆ. Date the Subject Sl.No Name of Competition 04/03/2022 Clay Modeling