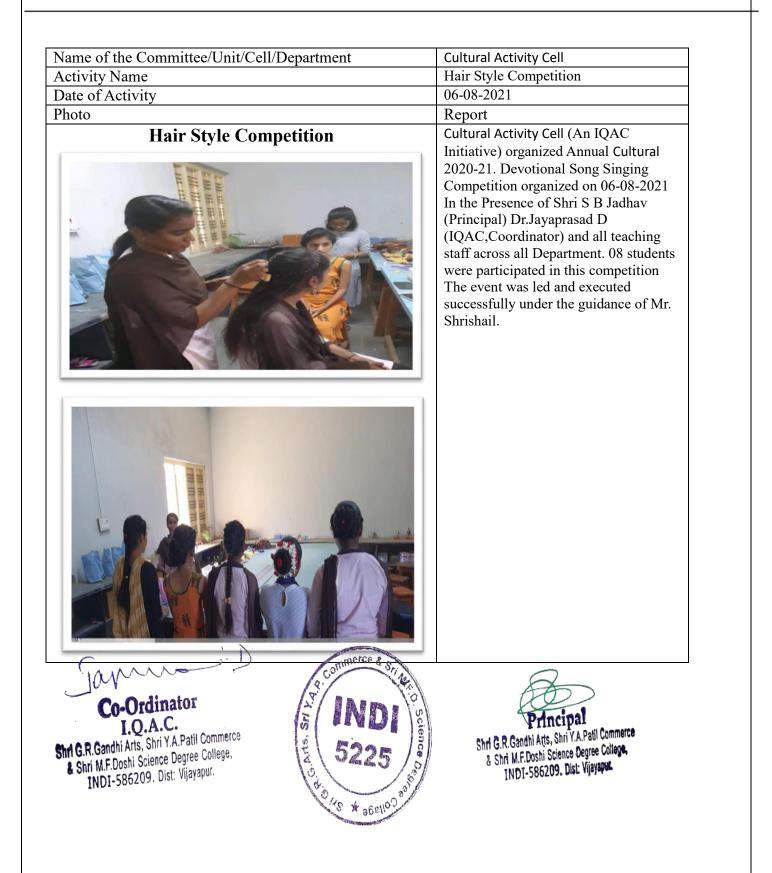

|            |                        | Anjana Goudannavar  |
|------------|------------------------|---------------------|
|            |                        | Sudharani Kulageri  |
|            |                        | Shradha Bagali      |
|            |                        | Aishwarya Kambar    |
|            |                        | Sudharani Kulageri  |
| 07.03.2023 | Singing Competition    | Javeed Tamboli      |
|            |                        | Pooja Ingale        |
|            |                        | Sonali Paradesi     |
|            |                        | Rohini Lahgali      |
|            |                        | Shruti Nirvanshetti |
|            |                        | Arpita Bolasur      |
| 06.03.2023 | Mehndi Competition     | Suchitra Biradar    |
|            |                        | Vaishnavi Rathod    |
|            |                        | Aishwarya Kambar    |
|            |                        | Ankita Kshatri      |
|            |                        | Rohini Lagali       |
|            |                        | Jyoti Hadapad       |
|            |                        | Sapna Naykodi       |
| 06.03.2023 | Hair Style Competition | Ankita Kshatri      |
|            |                        | Swati Bhavikatti    |
|            |                        | Aishwarya Kambar    |
|            |                        | Rohini Lagali       |
|            |                        | Savitri Kotale      |
|            |                        | Suchitra Pawar      |
|            |                        | Aishwarya Rathod    |
|            |                        | Priyanka Chavan     |